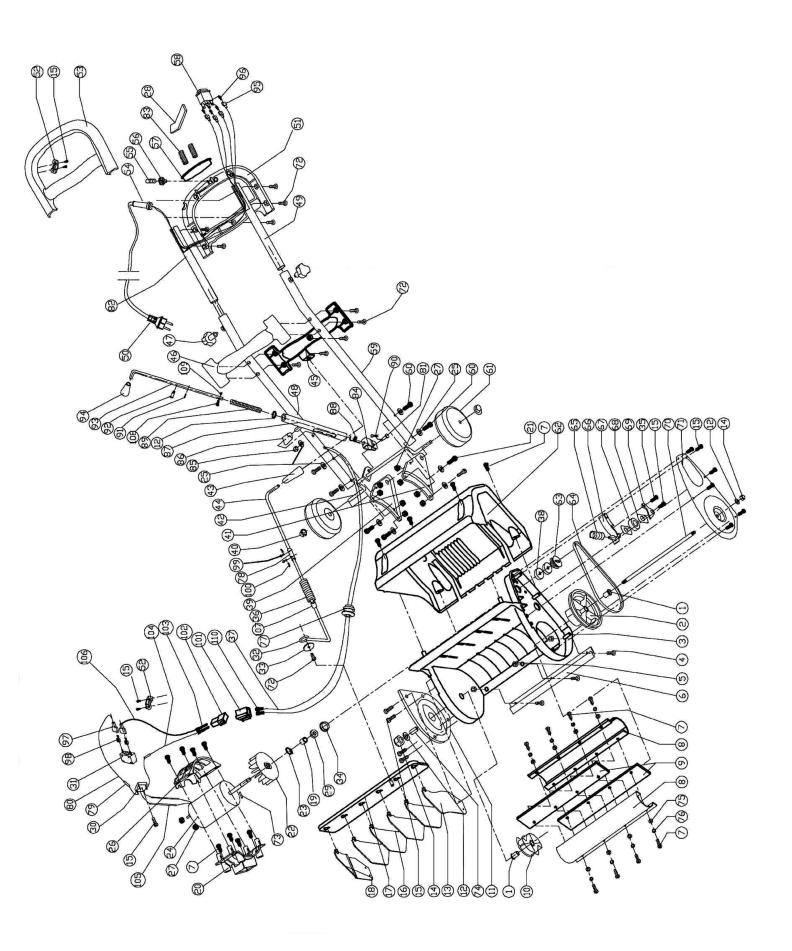

| _  | 0DD 040004                                 |     | 0000 040004     |
|----|--------------------------------------------|-----|-----------------|
| 1  | 8DB-340001                                 | 62  | 8030-340001     |
| 2  | 8073-340002                                | 63  | 8073-340001     |
| 3  | 8017-340002                                | 64  | 8104-340001     |
| 4  | 8128-340005                                | 65  | 8024-340002     |
| 5  | M12-05005-05N                              | 66  | 8016-340002     |
| 6  | 8018-340006                                | 67  | 8DB-6202RS      |
| 7  | 8SDANB05-16                                | 68  | 8002-340001     |
|    | WELVELOV DOME 1409 NOT UNDERSTOOD 150 1999 |     |                 |
| 8  | 8156-340001                                | 69  | 8016-340001     |
| 9  | 8018-340004                                | 70  | 8027-340001     |
| 10 | 8016-340003                                | 71  | 8018-340001     |
| 11 | 8018-340002                                | 72  | 8SDANB04-16     |
| 12 | 8012-340001                                | 73  | 8141-340002     |
| 13 | 8018-340007                                | 74  | 8001-340003     |
| 14 | M12-08000-05N                              | 75  | 8012-340002     |
|    | **************************************     |     | 8WFN-05         |
| 15 | 8SDABB04-12                                | 76  |                 |
| 16 | 8018-340003                                | 77  | GPMC-M3P10-01   |
| 17 | 8018-340005                                | 78  | 8038-340003     |
| 18 | 8018-340008                                | 79  | 8-04-018        |
| 19 | 8001-340005                                | 80  | 8010-340003A    |
| 20 | 8016-340013                                | 81  | 8141-340102     |
| 21 | 8128-340001                                | 82  | 8037-340006     |
|    |                                            |     |                 |
| 22 | 8089-340001                                | 83  | 8024-340005     |
| 23 | 8054-340001                                | 84  | 8021-340103     |
| 24 | 8099-340005                                | 85  | M12-06000-10N   |
| 25 | 8012-340005                                | 86  | 8001-340101     |
| 26 | 8016-340012                                | 87  | 8004-340101A    |
| 27 | M12-06000-05N                              | 88  | 8024-340004     |
| 28 | 8038-340006                                | 89  | 8024-340101     |
| 29 | 8DB-340003                                 | 90  | 8141-340103     |
|    |                                            |     |                 |
| 30 | 8171-340001                                | 91  | 8141-340104     |
| 31 | 8022-340003                                | 92  | 8141-340101     |
| 32 | 8038-340005                                | 93  | 8038-340101     |
| 33 | 8012-340004                                | 94  | 8068-340102     |
| 34 | 8001-340004                                | 95  | M24-18730-001   |
| 35 | 8SDABA3. 5-12                              | 96  | M42-70215-0     |
| 36 | 8024-340006                                | 97  | M24-25030-001   |
|    |                                            |     |                 |
| 37 | 8010-340010                                | 98  | M42-704-0       |
| 38 | 8012-340007                                | 99  | 8141-340005     |
| 39 | 8004-340005                                | 100 | M42-10142-001   |
| 40 | M04-90308-001                              | 101 | EJC-RC2BSL-001  |
| 41 | 8004-340001                                | 102 | EJC-RC2ASL-001  |
| 42 | 8027-340101                                | 103 | M23-250RT-002   |
| 43 | 8068-340001                                | 104 | 8010-340002     |
| 44 | 8038-340004                                | 105 | 8-04-060        |
| 45 | 8004-340004                                | 106 | 8010-340004     |
|    |                                            |     |                 |
| 46 | 8004-340003                                | 107 | 8001-340006     |
| 47 | 8056-330002                                | 108 | M11-TM3000-12N1 |
| 48 | 8037-340101                                | 109 | M12-10141-003   |
| 49 | 8037-340007                                | 110 | M23-250RT-003   |
| 50 | 8011-340108                                |     |                 |
| 51 | 8016-340005                                |     |                 |
| 52 | 8095-200001                                |     |                 |
|    |                                            |     |                 |
| 53 | 8016-340004                                |     |                 |
| 54 | 8001-300001                                |     |                 |
| 55 | 8024-340003                                |     |                 |
| 56 | 8067-340004                                |     |                 |
| 57 | 8067-340003                                |     |                 |
| 58 | 8022-331001                                |     |                 |
| 59 | 8137-340004                                |     |                 |
|    |                                            |     |                 |
| 60 | 8128-340008                                |     |                 |
| 61 | 8105-340002                                |     |                 |
|    |                                            |     |                 |